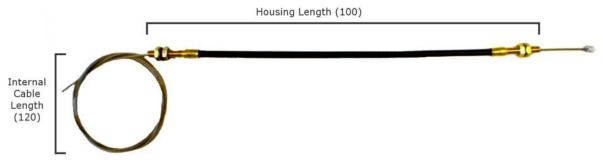

#### Throttle Pull Cable (p/n: KA100-01-135)

This cable has a standard reference number of: 006-3-100-3-120

**100**: this number represents the overall **Housing Length**, or the distance from bracket to bracket measured in inches. Variable lengths are available.

**120**: this number represents the overall **Internal Cable** length, and is measured in inches. Lengths of 60, 120 or more than 120 inches are available.

Kairos Autonomi 498 W. 8360 S. Sandy, Utah 84070 801-255-2950 (office) 801-907-7870 (fax) www.kairosautonomi.com