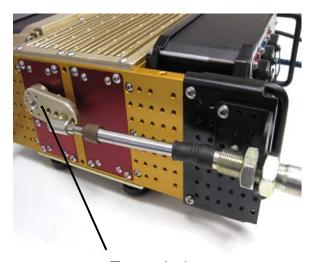

## **Actuator Module (Cable Connection Points)**

Throttle Actuator Connection

Brake Actuator Arm

Transmission Actuator Arm (e.g. Servo Arm)