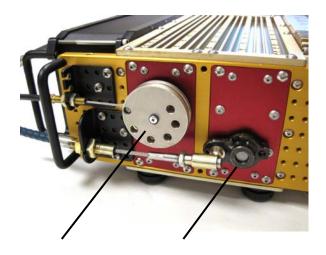

## **Actuator Module (Cable Connection Points)**

Throttle Actuator Connection

Brake Actuator Arm

Transmission Actuator Arm (e.g. Servo Arm)