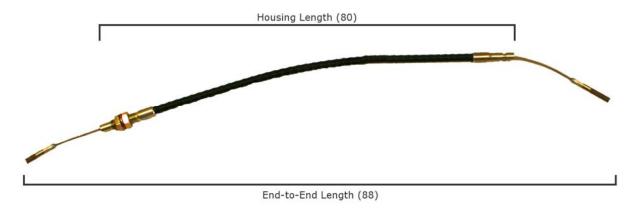

## **Brake Pull Cable (p/n: KA100-01-146)**

This cable has a standard reference number of: CA306-TG-80-88

**80.0**: this number represents the **Housing Length**, or the distance from the brake pedal mount to the bracket.

**88**: this number represents the **End-to-End Length**, or the distance from the firewall to the brake actuator arm minus 1.5". All numbers are measured in inches, and various lengths can be ordered.