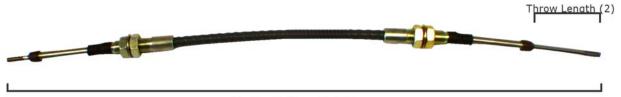

### Transmission Push/Pull Cable (p/n: KA100-01-111)

End-to-End Length (60)

This cable has a standard reference number of: 173V-TT-2-60

**2**: this number represents the **Throw Length**: the distance required to move the transmission through its gears (P-R-N-D).

**60**: this number represents the **End-to-End Length**.

To determine the length of cable needed, you can measure from the transmission attachment point on the vehicle to the servo arm in the Pronto4 actuator module. All numbers are measured in inches, and various lengths can be ordered.